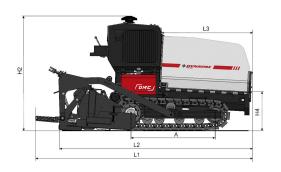

# **DIMENSIONS**

### **DIMENSIONS**

| A. Axle track               | 1397 mm |
|-----------------------------|---------|
| B1. Width, max.             | 3175 mm |
| B2. Width, standard         | 2590 mm |
| B3. Width, center of tracks | 2030 mm |
| C1. Track width             | 305 mm  |
| H2. Height, transport       | 1630 mm |
| H4. Dumping height          | 535 mm  |
| L1. Length, total           | 3450 mm |
| L2. Length, transport       | 3450 mm |
| L3. Length, hopper          | 1520 mm |