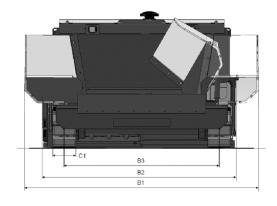

# **DIMENSIONS**

### **DIMENSIONS**

| A. Axle track               | 1397 mm |
|-----------------------------|---------|
| B1. Width, max.             | 3175 mm |
| B2. Width, standard         | 2590 mm |
| B3. Width, center of tracks | 2030 mm |
| C1. Track width             | 305 mm  |
| H2. Height, transport       | 1630 mm |
| H4. Dumping height          | 535 mm  |
| L1. Length, total           | 3450 mm |
| L2. Length, transport       | 3450 mm |
| L3. Length, hopper          | 1520 mm |