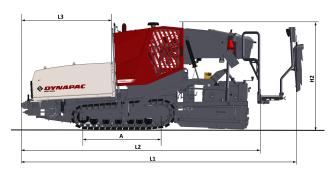

# DIMENSIONS

### DIMENSIONS

| A. Axle track                           | 1400 mm |
|-----------------------------------------|---------|
| B1. Width, max.                         | 2820 mm |
| B2. Width, transport (with main screed) | 1450 mm |
| B3. Width, external track               | 1140 mm |
| B4. Width, center of tracks             | 940 mm  |
| C1. Track width                         | 200 mm  |
| H2. Height, transport                   | 2020 mm |
| L1. Length, total                       | 4790 mm |
| L2. Length, transport                   | 4380 mm |
| L3. Length, hopper                      | 1605 mm |