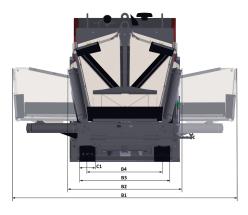

# DIMENSIONS

### DIMENSIONS

| A. Axle track                           | 1400 mm |
|-----------------------------------------|---------|
| B1. Width, max.                         | 2820 mm |
| B2. Width, transport (with main screed) | 1450 mm |
| B3. Width, external track               | 1140 mm |
| B4. Width, center of tracks             | 940 mm  |
| C1. Track width                         | 200 mm  |
| H2. Height, transport                   | 2020 mm |
| L1. Length, total                       | 4790 mm |
| L2. Length, transport                   | 4380 mm |
| L3. Length, hopper                      | 1605 mm |