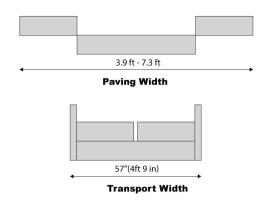

#### **DIMENSIONS**

| Basic width                                 | 1.2 m  |
|---------------------------------------------|--------|
| Front ramp angle                            | 14°    |
| Working width, hydraulic extendable         | 2.4 mm |
| Working width, max.                         | 3.5 m  |
| Working width, minimum (with reducing shoe) | 0.5 m  |

#### **DIMENSIONS**

| A. Axle track               | 1400 mm |
|-----------------------------|---------|
| B1. Width, max.             | 2820 mm |
| B2. Width, standard         | 1450 mm |
| B3. Width, center of tracks | 1140 mm |
| B4. Width, external track   | 940 mm  |
| H2. Height, transport       | 2020 mm |
| L1. Length, total           | 4790 mm |
| L2. Length, transport       | 4380 mm |
| L3. Length, hopper          | 1605 mm |
|                             |         |