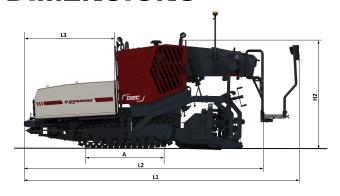

## **DIMENSIONS**

#### **DIMENSIONS**

| A. Axle track               | 1400 mm |
|-----------------------------|---------|
| B1. Width, max.             | 2820 mm |
| B2. Width, standard         | 1450 mm |
| B3. Width, center of tracks | 1140 mm |
| B4. Width, external track   | 940 mm  |
| H2. Height, transport       | 2020 mm |
| L1. Length, total           | 4790 mm |
| L2. Length, transport       | 4380 mm |
| L3. Length, hopper          | 1605 mm |
|                             |         |