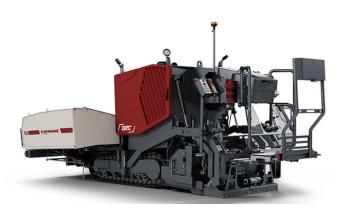

ity.





## **DIMENSIONS**





#### **DIMENSIONS**

| A. Axle track               | 1400 mm |
|-----------------------------|---------|
| B1. Width, max.             | 2820 mm |
| B2. Width, standard         | 1450 mm |
| B3. Width, center of tracks | 1140 mm |
| B4. Width, external track   | 940 mm  |
| H2. Height, transport       | 2020 mm |
| L1. Length, total           | 4790 mm |
| L2. Length, transport       | 4380 mm |
| L3. Length, hopper          | 1605 mm |
|                             |         |

#### Find us locally at www.dynapac.com

We reserve the right to change specifications without notice. Photos and illustrations do not always show standard versions of machines. The above information is a general description only, all informations are supplied without liability.





### **COMPATIBLE SCREEDS**

## VF240VE



#### Find us locally at www.dynapac.com

We reserve the right to change specifications without notice. Photos and illustrations do not always show standard versions of machines. The above information is a general description only, all informations are supplied without liability.