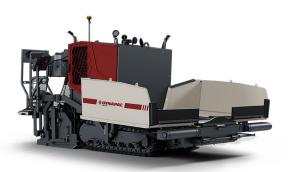

# **D12C**Compact pavers



## **TECHNICAL DATA**

#### **MASSES**

Mass (incl. standard screed) 7.0 t

#### **DIMENSIONS**

| Basic width                                 | 1.2 m  |
|---------------------------------------------|--------|
| Front ramp angle                            | 14°    |
| Working width, hydraulic extendable         | 2.4 mm |
| Working width, max.                         | 3.5 m  |
| Working width, minimum (with reducing shoe) | 0.5 m  |

#### **CAPACITY**

| Paving thickness (max)         | 200 /-150 mm |
|--------------------------------|--------------|
| Theoretical placement capacity | 300 t/h      |

#### **MATERIAL HOPPER**

| Capacity               | 2.5 m <sup>3</sup> |
|------------------------|--------------------|
| Dumping height, center | 570 mm             |
| Hopper width, in