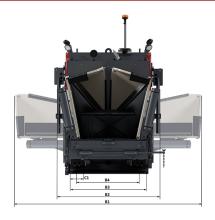

#### **DIMENSIONS**

| A. Axle track               | 1400 mm |
|-----------------------------|---------|
| B1. Width, max.             | 2820 mm |
| B2. Width, standard         | 1450 mm |
| B3. Width, center of tracks | 1140 mm |
| B4. Width, external track   | 940 mm  |
| H2. Height, transport       | 2020 mm |
| L1. Length, total           | 4790 mm |
| L2. Length, transport       | 4380 mm |
| L3. Length, hopper          | 1605 mm |
|                             |         |