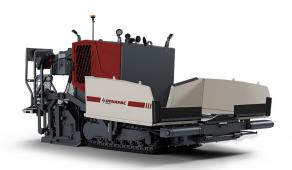

switches                       |
|------------------|-----------------------------------------------------|
| Conveyor type    | One splitted, reversible conveyor with center cover |
| Conveyor width   | 620 mm                                              |

#### **AUGER**

| Auger control           | independently, Reversible     |
|-------------------------|-------------------------------|
| Auger diameter          | 320 mm                        |
| Auger height adjustment | Infinitely variable by 150 mm |

#### Find us locally at www.dynapac.com

We reserve the right to change specifications without notice. Photos and illustrations do not always show standard versions of machines. The above information is a general description only, all informations are supplied without liability.





## **DIMENSIONS**





#### **DIMENSIONS**

| A. Axle track               | 1400 mm |
|-----------------------------|---------|
| B1. Width, max.             | 2820 mm |
| B2. Width, standard         | 1450 mm |
| B3. Width, center of tracks | 1140 mm |
| B4. Width, external track   | 940 mm  |
| H2. Height, transport       | 2020 mm |
| L1. Length, total           | 4790 mm |
| L2. Length, transport       | 4380 mm |
| L3. Length, hopper          | 1605 mm |
|                             |         |

#### Find us locally at www.dynapac.com

We reserve the right to change specifications without notice. Photos and illustrations do not always show standard versions of machines. The above information is a general description only, all informations are supplied without liability.





### **