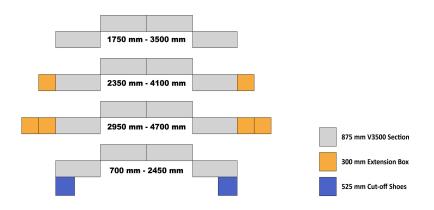

0 m |
|-----------------------------|--------|
| B1. Width, max.             | 3.15 m |
| B2. Width, standard         | 1.80 m |
| B3. Width, center of wheels | 1.45 m |
| H1. Height, max.            | 3.60 m |
| H2. Height, transport       | 2.92 m |
| H3. Height                  | 2.40 m |
| H4. Dumping height          | 0.50 m |
| L1. Length                  | 4.99 m |
| L2. Length, hopper          | 1.99 m |
|                             |        |

#### Find us locally at www.dynapac.com

We reserve the right to change specifications without notice. Photos and illustrations do not always show standard versions of machines. The above information is a general description only, all informations are supplied without liability.







# **COMPATIBLE SCREEDS**

# V3500 V / V E / TV / TV E



#### Find us locally at www.dynapac.com

We reserve the right to change specifications without notice. Photos and illustrations do not always show standard versions of machines. The above information is a general description only, all informations are supplied without liability.