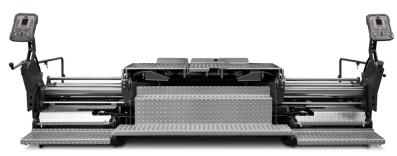

#### **DIMENSIONS**

| A. Wheelbase                | 1.60 m |
|-----------------------------|--------|
| B1. Width, max.             | 3.15 m |
| B2. Width, standard         | 1.80 m |
| B3. Width, center of wheels | 1.45 m |
| H1. Height, max.            | 3.60 m |
| H2. Height, transport       | 2.92 m |
| H3. Height                  | 2.40 m |
| H4. Dumping height          | 0.50 m |
| L1. Length                  | 4.99 m |
| L2. Length, hopper          | 1.99 m |
|                             |        |

#### Find us locally at www.dynapac.com

We reserve the right to change specifications without notice. Photos and illustrations do not always show standard versions of machines. The above information is a general description only, all informations are supplied without liability.







# **COMPATIBLE SCREEDS**

# V3500 V / V E / TV / TV E



#### Find us locally at www.dynapac.com

We reserve the right to change specifications without notice. Photos and illustrations do not always show standard versions of machines. The above information is a general description only, all informations are supplied without liability.