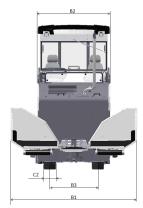

## TECHNICAL DATA MASSES

| Mass (incl. standard screed)                   | 10.3 t |
|------------------------------------------------|--------|
| DIMENSIONS                                     |        |
| Basic width                                    | 1.80 m |
| Working width, hydraulic extendable            | 3.50 m |
| Working width, maximum (incl. extension boxes) | 4.70 m |
| Working width, minimum (with reducing shoe)    | 0.70 m |
| Front ramp angle                               | 15°    |
| Rear ramp angle                                | 13°    |
|                                                |        |