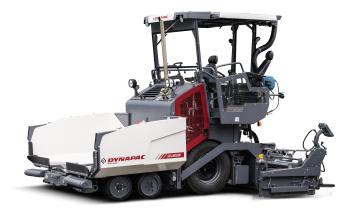

# **SD1800W** City pavers

#### Intuitive PaveManager 2.0 User Interface

- Integrated advanced leveling solutions
- Compact design
- High efficiency drive train
- High maneuverability with 4x6 drive train