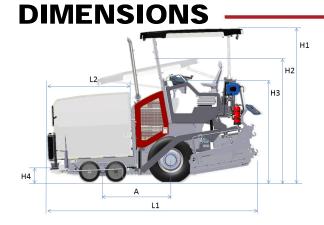

#### **DIMENSIONS**

| A. Wheelbase                | 1.60 m |
|-----------------------------|--------|
| B1. Width, max.             | 3.15 m |
| B2. Width, standard         | 1.80 m |
| B3. Width, center of wheels | 1.45 m |
| H1. Height, max.            | 3.60 m |
| H2. Height, transport       | 2.92 m |
| H3. Height                  | 2.40 m |
| H4. Dumping height          | 0.50 m |
| L1. Length                  | 4.99 m |
| L2. Length, hopper          | 1.99 m |
|                             |        |