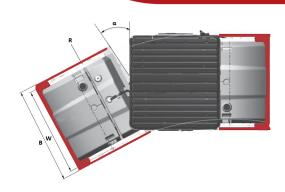

### **DIMENSIONS**

| A. Wheelbase                        | 2785<br>mm |
|-------------------------------------|------------|
| B. Width                            | 1885<br>mm |
| C. Curb clearance                   | 400 mm     |
| D. Drum diameter                    | 1220<br>mm |
| H1. Height, with canopy             | 3140<br>mm |
| H2. Height, w/o canopy              | 2460<br>mm |
| K. Ground clearance                 | 282 mm     |
| L. Length                           | 4340<br>mm |
| R. Outer turning radius with offset | 6500<br>mm |
| S. Drum shell thickness             | 17 mm      |
| W. Drum width                       | 1690<br>mm |
| α. Steering angle                   | ±28°       |