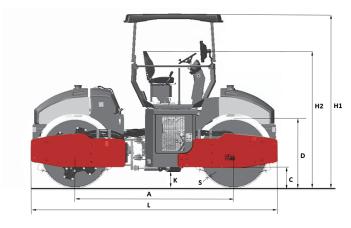

### **DIMENSIONS**

| A. Wheelbase                        | 2785<br>mm |
|-------------------------------------|------------|
| B. Width                            | 1885<br>mm |
| C. Curb clearance                   | 400 mm     |
| D. Drum diameter                    | 1220<br>mm |
| H1. Height, with canopy             | 3140<br>mm |
| H2. Height, w/o canopy              | 2460<br>mm |
| K. Ground clearance                 | 282 mm     |
| L. Length                           | 4340<br>mm |
| R. Outer turning radius with offset | 6500<br>mm |
| S. Drum shell thickness             | 17 mm      |
| W. Drum width                       | 1690<br>mm |
| α. Steering angle                   | ±28°       |