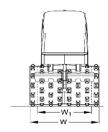

# **DIMENSIONS**

#### **DIMENSIONS**

| A. Wheelbase            | 1000 mm |
|-------------------------|---------|
| D. Drum diameter        | 520 mm  |
| H. Height               | 1275 mm |
| K. Ground clearance     | 197 mm  |
| L. Length               | 1897 mm |
| S. Drum shell thickness | 16 mm   |
| W. Drum width           | 850 mm  |
| W1. Drum width          | 610 mm  |