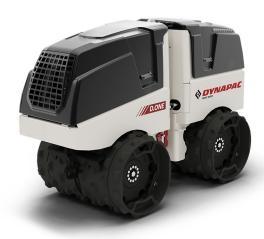

Number of cylinders       | 3                    |
| Fuel tank capacity        | 24 I                 |
| Fuel consumption /h, avg. | 3.21                 |
| Emissions according to    | Stage V              |
| Type                      | Water cooled, diesel |

## **DRIVE SYSTEM**

| Drive system                | Hydrostatic      |
|-----------------------------|------------------|
| Service brake               | Hydrostatic      |
| Parking/<br>Emergency brake | Hydro mechanical |

# Find us locally at www.dynapac.com

We reserve the right to change specifications without notice. Photos and illustrations do not always show standard versions of machines. The above information is a general description only, all informations are supplied without liability.



# **D.ONE Utility rollers**



# **DIMENSIONS**





#### **DIMENSIONS**

| A. Wheelbase            | 1000 mm |
|-------------------------|---------|
| D. Drum diameter        | 520 mm  |
| H. Height               | 1275 mm |
| K. Ground clearance     | 197 mm  |
| L. Length               | 1897 mm |
| S. Drum shell thickness | 16 mm   |
| W. Drum width           | 850 mm  |
| W1. Drum width          | 610 mm  |

# STANDARD FEATURES

- Hydrostatic articulated steeringRadio/cable remote control
- Active Zone System
- Drum extension (610/850 mm)
- Dual directed-vibration system
- Two travel speed ranges Two amplitudes
- Two scrapers per drumAutomatic vibration control
- Ecomode
- Automatic shutdown at low oil level
- Automatic engine shut down at a lateral tipping angle of 45°
- Electric starter
- Heavy-duty protection