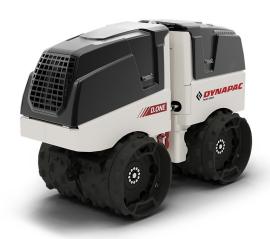

# D.ONE Utility rollers



# **TECHNICAL DATA**

## **MASSES**

| Operating mass  | 1595 kg |
|-----------------|---------|
| Basic mass      | 1585 kg |
| Axle load, avg. | 798 kg  |

#### **COMPACTION**

| Centrifugal force (front/rear) | 72/36 kN     |
|--------------------------------|--------------|
| Amplitude (front/rear)         | 1.12/0.56 mm |
| Frequency                      | 42/42 Hz     |

## **TRACTION**

| Speed 1, forward /reverse       | 1.2 km/h |
|---------------------------------|----------|
| Speed 2, forward /reverse       | 2.8 km/h |
| Max. gradeability without vibr. | 55 %     |
| Max. gradeability with vibr.    | 45 %     |

## **ENGINE**

| Manufacturer/Model        | Kohler KDW 1003      |
|---------------------------|----------------------|
| Rated power, ISO 3046     | 12.80 kW @ 260