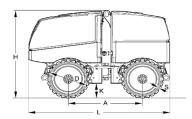

# **DIMENSIONS**

#### **DIMENSIONS**

| A. Wheelbase            | 1000 mm |
|-------------------------|---------|
| D. Drum diameter        | 520 mm  |
| H. Height               | 1275 mm |
| K. Ground clearance     | 197 mm  |
| L. Length               | 1897 mm |
| S. Drum shell thickness | 16 mm   |
| W. Drum width           | 850 mm  |
| W1. Drum width          | 610 mm  |