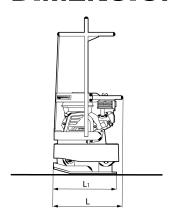

# **DIMENSIONS**

### **DIMENSIONS**

H. Height 1030 mm L. Length 470 mm L1. Length 425 mm W. Basic plate width 430 mm