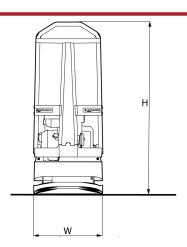

# **DIMENSIONS**

### **DIMENSIONS**

H. Height 1030 mm L. Length 470 mm L1. Length 425 mm W. Basic plate width 430 mm