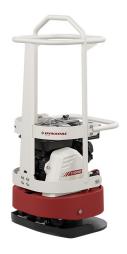

# **D.ROUND Forward Plates**

### **DURABILITY**

■ Robust all-around protection cage with solid one-point lift.

#### COMFORT

■ Low levels of hand arm vibration is made possible by the vibration damping solution.

PRACTICAL
■ Easy access to daily check points like fuel tank cap, filter.