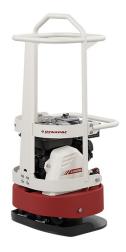

# **D.ROUND Forward Plates**

### **DURABILITY**

■ Robust all-around protection cage with solid one-point lift.

#### COMFORT

■ Low levels of hand arm vibration is made possible by the vibration damping solution.

### **PRACTICAL**

■ Easy access to daily check points like fuel tank cap, filter.