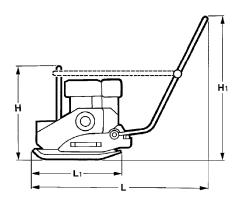

# **DIMENSIONS**

| H. Height            | 650 mm  |
|----------------------|---------|
| H1. Height           | 915 mm  |
| L. Length            | 1115 mm |
| L1. Length           | 560 mm  |
| W. Basic plate width | 450 mm  |