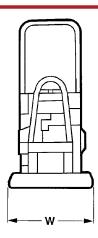

# **DIMENSIONS**

| H. Height            | 650 mm  |
|----------------------|---------|
| H1. Height           | 915 mm  |
| L. Length            | 1115 mm |
| L1. Length           | 560 mm  |
| W. Basic plate width | 450 mm  |