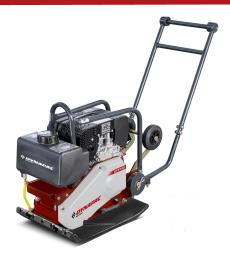

# **DFP10D**Forward plates

## **STANDARD FEATURES**

- Foldable steering handle with vibration isolation
- Highly wear resistant base plate
- Automatic decompression
- All around protection for V-belt
   Protection frame for powerpack

- Recoil starter
   Carrying handles
- One point lift

# **OPTIONAL EQUIPMENT**

- Water sprinkler system 7l (+7kg)
- Comfort handle
- Puncture proof transport wheels (+4kg)
- Block paving mat■ Service Kit