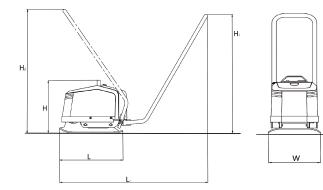

## DIMENSIONS

### DIMENSIONS

| H. Height            | 390 mm  |
|----------------------|---------|
| H1. Height           | 850 mm  |
| H2. Height           | 840 mm  |
| L. Length            | 500 mm  |
| L1. Length           | 1050 mm |
| W. Basic plate width | 300 mm  |