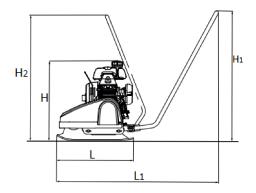

# **DIMENSIONS**

### DIMENSIONS

| H. Height            | 520 mm  |
|----------------------|---------|
| H1. Height           | 870 mm  |
| H2. Height           | 840 mm  |
| L. Length            | 500 mm  |
| L1. Length           | 1110 mm |
| W. Basic plate width | 300 mm  |