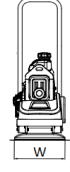

# **DIMENSIONS**

### DIMENSIONS

| H. Height            | 520 mm  |
|----------------------|---------|
| H1. Height           | 870 mm  |
| H2. Height           | 840 mm  |
| L. Length            | 500 mm  |
| L1. Length           | 1110 mm |
| W. Basic plate width | 300 mm  |