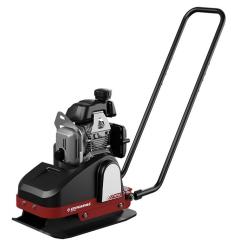

# **DFP5X** Forward plates

## **STANDARD FEATURES**

Foldable steering handle with vibration isolation
 Highly wear resistant base plate

- Automatic shutdown at low oil level
- All around protection for V-belt
- Recoil starter
- Carrying handles
  One point lift