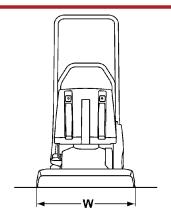

## **DIMENSIONS**

### **DIMENSIONS**

| H. Height            | 658 mm  |
|----------------------|---------|
| H1. Height           | 962 mm  |
| H2. Height           | 700 mm  |
| L. Length            | 1084 mm |
| L1. Length           | 542 mm  |
| W. Basic plate width | 400 mm  |