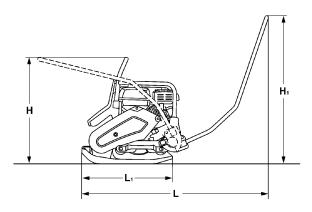

## **DIMENSIONS**

### **DIMENSIONS**

| H. Height            | 658 mm  |
|----------------------|---------|
| H1. Height           | 962 mm  |
| H2. Height           | 700 mm  |
| L. Length            | 1084 mm |
| L1. Length           | 542 mm  |
| W. Basic plate width | 400 mm  |