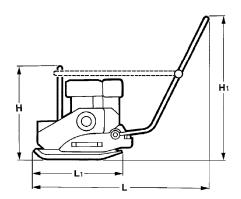

## **DIMENSIONS**

| H. Height            | 535 mm  |
|----------------------|---------|
| H1. Height           | 915 mm  |
| L. Length            | 1115 mm |
| L1. Length           | 558 mm  |
| W. Basic plate width | 360 mm  |