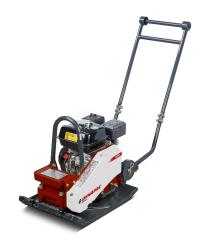

# **DFP8**Forward plates



### **TECHNICAL DATA**

| N/A | Α | 0 | 0 |   | C |
|-----|---|---|---|---|---|
| IVI | H | O | J | ᆮ | J |

Operating mass 83 kg
Basic mass 82 kg

#### **COMPACTION**

 Frequency
 90 Hz

 Amplitude
 1,63

 Water tank volume
 7 I

 Amplitude (front/rear)
 0.89 mm

 Centrifugal force (front/rear)
 10 kN

#### **TRACTION**

Max. gradeability 30 % Max. working speed 25 m/min

#### **ENGINE**

Manufacturer/Model Honda GX 120
Emissions according to Stage V /CARB Phase III
Type Air cooled gasoline
Number of cylinders 1
Fuel consumption /h, avg. 0.9 I
Fuel tank capacity 2 I
Power 2.6 kW @ 3600 rpm

#### **DRIVE SYSTEM**

Drive system Mechanical

#### Find us locally at www.dynapac.com

We reserve the right to change specifications without notice. Photos and illustrations do not always show stan