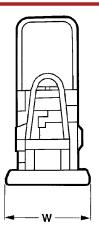

## **DIMENSIONS**

| H. Height            | 535 mm  |
|----------------------|---------|
| H1. Height           | 915 mm  |
| L. Length            | 1115 mm |
| L1. Length           | 558 mm  |
| W. Basic plate width | 360 mm  |