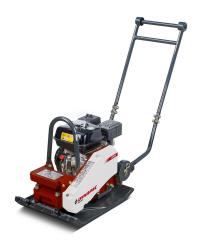

*COMPACTION**

 Frequency
 90 Hz

 Amplitude
 1,63

 Water tank volume
 7 I

 Amplitude (front/rear)
 0.89 mm

 Centrifugal force (front/rear)
 10 kN

#### **TRACTION**

Max. gradeability 30 % Max. working speed 25 m/min

#### **ENGINE**

Manufacturer/Model Honda GX 120
Emissions according to Stage V /CARB Phase III
Type Air cooled gasoline
Number of cylinders 1
Fuel consumption /h, avg. 0.9 I
Fuel tank capacity 2 I
Power 2.6 kW @ 3600 rpm

#### **DRIVE SYSTEM**

Drive system Mechanical

#### Find us locally at www.dynapac.com

We reserve the right to change specifications without notice. Photos and illustrations do not always show standard versions of machines. The above information is a general description only, all informations are supplied without liability.



## DFP8 Forward plates



## **DIMENSIONS**





| H. Height            | 535 mm  |
|----------------------|---------|
| H1. Height           | 915 mm  |
| L. Length            | 1115 mm |
| L1. Length           | 558 mm  |
| W. Basic plate width | 360 mm  |



#### STANDARD FEATURES

- Foldable steering handle with vibration isolation
- Highly wear resistant base plate
- Automatic shutdown at low oil level
- All around protection for V-belt
   Protection frame for powerpack
- Recoil starter
   Carrying handles
- One point lift

#### **OPTIONAL EQUIPMENT**

- Water sprinkler system 7,0l (+10kg)
- Comfort handle
- Puncture proof transport wheels (+4kg)
- Block paving mat■ Service Kit

#### Find us locally at www.dynapac.com

We reserve the right to change specifications without notice. Photos and illustrations do