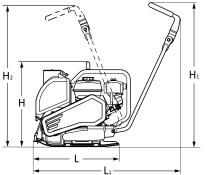

# **DIMENSIONS**

STANDARD HANDLE

### DIMENSIONS

| H. Height                   | 630 mm  |
|-----------------------------|---------|
| H1. Height, standard handle | 945 mm  |
| H2. Height, standard handle | 980 mm  |
| L1. Length, standard handle | 970 mm  |
| H1. Height, comfort handle  | 990 mm  |
| H2. Height, comfort handle  | 980 mm  |
| L1. Length, comfort handle  | 1070 mm |
| L. Length                   | 610 mm  |
| W. Basic plate width        | 500 mm  |

COMFORT HANDLE