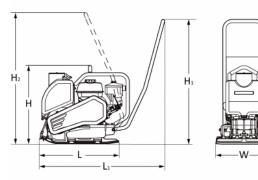

# **DIMENSIONS**

STANDARD HANDLE

### DIMENSIONS

| H. Height                   | 630 mm  |
|-----------------------------|---------|
| H1. Height, standard handle | 945 mm  |
| H2. Height, standard handle | 980 mm  |
| L1. Length, standard handle | 970 mm  |
| H1. Height, comfort handle  | 990 mm  |
| H2. Height, comfort handle  | 980 mm  |
| L1. Length, comfort handle  | 1070 mm |
| L. Length                   | 610 mm  |
| W. Basic plate width        | 500 mm  |