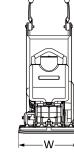

# **DIMENSIONS**

STANDARD HANDLE

### DIMENSIONS

| H. Height                   | 630 mm  |
|-----------------------------|---------|
| H1. Height, standard handle | 945 mm  |
| H2. Height, standard handle | 980 mm  |
| L1. Length, standard handle | 970 mm  |
| H1. Height, comfort handle  | 990 mm  |
| H2. Height, comfort handle  | 980 mm  |
| L1. Length, comfort handle  | 1070 mm |
| L. Length                   | 610 mm  |
| W. Basic plate width        | 500 mm  |