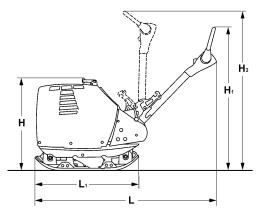

# **DIMENSIONS**

## DIMENSIONS

| H. Height                           | 790 mm                      |
|-------------------------------------|-----------------------------|
| H1. Height                          | 980 mm                      |
| H2. Height                          | 1380 mm                     |
| L. Length                           | 1700 mm                     |
| L1. Length                          | 900 mm                      |
| W. Basic plate width                | 650 mm (100 + 450 +<br>100) |
| W1. Plate width, without extensions | 450 mm                      |
| W2. Plate width, with extensions    | 550 mm (50 + 450 + 50)      |
| W3. Plate width, with extensions    | 750 mm (150 + 450 +<br>150) |