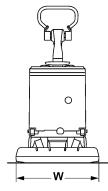

# **DIMENSIONS**

## DIMENSIONS

| H. Height                           | 790 mm                      |
|-------------------------------------|-----------------------------|
| H1. Height                          | 980 mm                      |
| H2. Height                          | 1380 mm                     |
| L. Length                           | 1700 mm                     |
| L1. Length                          | 900 mm                      |
| W. Basic plate width                | 650 mm (100 + 450 +<br>100) |
| W1. Plate width, without extensions | 450 mm                      |
| W2. Plate width, with extensions    | 550 mm (50 + 450 + 50)      |
| W3. Plate width, with extensions    | 750 mm (150 + 450 +<br>150) |