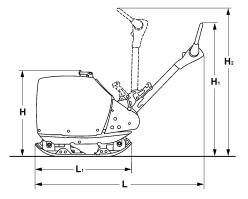

# DIMENSIONS

### DIMENSIONS

| H. Height                           | 910 mm                      |
|-------------------------------------|-----------------------------|
| H1. Height                          | 1180 mm                     |
| H2. Height                          | 1540 mm                     |
| L. Length                           | 1860 mm                     |
| L1. Length                          | 980 mm                      |
| W. Basic plate width                | 700 mm (75 + 550 + 75)      |
| W1. Plate width, without extensions | 550 mm                      |
| W2. Plate width, with extensions    | 850 mm (150 + 550 +<br>150) |