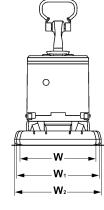

### DIMENSIONS

| H. Height                           | 910 mm                      |
|-------------------------------------|-----------------------------|
| H1. Height                          | 1180 mm                     |
| H2. Height                          | 1540 mm                     |
| L. Length                           | 1860 mm                     |
| L1. Length                          | 980 mm                      |
| W. Basic plate width                | 700 mm (75 + 550 + 75)      |
| W1. Plate width, without extensions | 550 mm                      |
| W2. Plate width, with extensions    | 850 mm (150 + 550 +<br>150) |