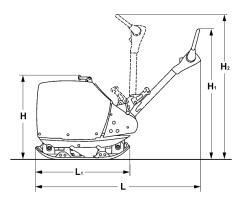

# **DIMENSIONS**

### DIMENSIONS

| H. Height                           | 910 mm                      |
|-------------------------------------|-----------------------------|
| H1. Height                          | 1180 mm                     |
| H2. Height                          | 1540 mm                     |
| L. Length                           | 1890 mm                     |
| L1. Length                          | 980 mm                      |
| W. Basic plate width                | 800 mm (75 + 650 + 75)      |
| W1. Plate width, without extensions | 650 mm                      |
| W2. Plate width, with extensions    | 950 mm (150 + 650 +<br>150) |