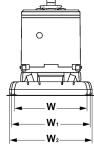

# **DIMENSIONS**

### DIMENSIONS

| H. Height                           | 910 mm                      |
|-------------------------------------|-----------------------------|
| H1. Height                          | 1180 mm                     |
| H2. Height                          | 1540 mm                     |
| L. Length                           | 1890 mm                     |
| L1. Length                          | 980 mm                      |
| W. Basic plate width                | 800 mm (75 + 650 + 75)      |
| W1. Plate width, without extensions | 650 mm                      |
| W2. Plate width, with extensions    | 950 mm (150 + 650 +<br>150) |