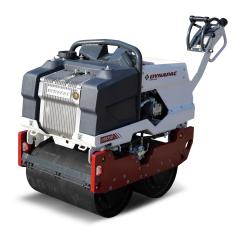

# **DTR75D**Walk-behind rollers



# **TECHNICAL DATA-**

| N/I | Α | C | C |   | C |
|-----|---|---|---|---|---|
| IVI | А | 6 | O | ᆮ | O |

| Operating mass  | 740 kg |
|-----------------|--------|
| Basic mass      | 710 kg |
| Axle load, avg. | 370 kg |

#### **COMPACTION**

| Amplitude           | 0.50/0.25 mm |
|---------------------|--------------|
| Centrifugal force   | 25/13 kN     |
| Vibration frequency | 63/63 Hz     |

## **TRACTION**

| Speed 1, forward                | 5.90 km/h  |
|---------------------------------|------------|
| Speed 2, forward                | 2.50 km/hr |
| Max. gradeability without vibr. | 40 %       |
| Max. gradeability with vibr.    | 35 %       |

## **ENGINE**

Manufacturer/Model

| Number of cylinders        | 1                  |
|----------------------------|---------------