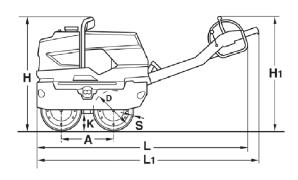

# **DIMENSIONS**

#### **DIMENSIONS**

| A. Wheelbase            | 500mm  |
|-------------------------|--------|
| B. Width                | 720mm  |
| C. Clearance            | 210mm  |
| D. Drum diameter        | 400mm  |
| H. Height               | 1100mm |
| H1. Height              | 1700mm |
| K. Ground clearance     | 155mm  |
| L. Length               | 2030mm |
| L1. Length              | 2130mm |
| O. Overhang             | 35mm   |
| S. Drum shell thickness | 8mm    |
| W. Drum width           | 650mm  |