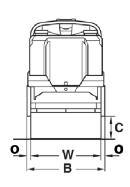

# **DIMENSIONS**

#### **DIMENSIONS**

| A. Wheelbase            | 500mm  |
|-------------------------|--------|
| B. Width                | 720mm  |
| C. Clearance            | 210mm  |
| D. Drum diameter        | 400mm  |
| H. Height               | 1100mm |
| H1. Height              | 1700mm |
| K. Ground clearance     | 155mm  |
| L. Length               | 2030mm |
| L1. Length              | 2130mm |
| O. Overhang             | 35mm   |
| S. Drum shell thickness | 8mm    |
| W. Drum width           | 650mm  |