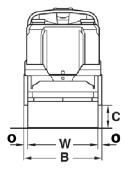

# **DIMENSIONS**

## DIMENSIONS

| A. Wheelbase            | 500mm  |
|-------------------------|--------|
| B. Width                | 720mm  |
| C. Clearance            | 210mm  |
| D. Drum diameter        | 400mm  |
| H. Height               | 1100mm |
| H1. Height              | 1700mm |
| K. Ground clearance     | 155mm  |
| L. Length               | 2030mm |
| L1. Length              | 2130mm |
| O. Overhang             | 35mm   |
| S. Drum shell thickness | 8mm    |
| W. Drum width           | 650mm  |