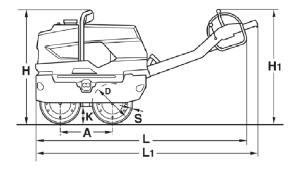

# **DIMENSIONS**

## DIMENSIONS

| A. Wheelbase            | 500mm  |
|-------------------------|--------|
| B. Width                | 720mm  |
| C. Clearance            | 210mm  |
| D. Drum diameter        | 400mm  |
| H. Height               | 1100mm |
| H1. Height              | 1700mm |
| K. Ground clearance     | 155mm  |
| L. Length               | 2030mm |
| L1. Length              | 2130mm |
| O. Overhang             | 35mm   |
| S. Drum shell thickness | 8mm    |
| W. Drum width           | 650mm  |