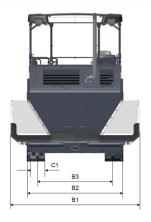

# **DIMENSIONS**

## **DIMENSIONS**

| A. Axle track               | 3360 mm |
|-----------------------------|---------|
| B1. Width, max.             | 3470 mm |
| B2. Width, standard         | 2550 mm |
| B3. Width, center of tracks | 1992 mm |
| C1. Track width             | 320 mm  |
| H1. Height, max.            | 3900 mm |
| H2. Height, transport       | 3100 mm |
| H3. Height                  | 525 mm  |
| L1. Length                  | 6630 mm |
| L3. Length, hopper          | 2600 mm |