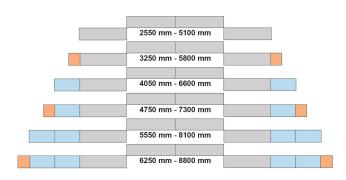

ONS**

| A. Axle track               | 3360 mm |
|-----------------------------|---------|
| B1. Width, max.             | 3470 mm |
| B2. Width, standard         | 2550 mm |
| B3. Width, center of tracks | 1992 mm |
| C1. Track width             | 320 mm  |
| H1. Height, max.            | 3900 mm |
| H2. Height, transport       | 3100 mm |
| H3. Height                  | 525 mm  |
| L1. Length                  | 6630 mm |
| L3. Length, hopper          | 2600 mm |

## Find us locally at www.dynapac.com

We reserve the right to change specifications without notice. Photos and illustrations do not always show standard versions of machines. The above information is a general description only, all informations are supplied without liability.



# **COMPATIBLE SCREEDS**

# **V5100 TV / TV E**



# **V6000 TV / TV E**



# R300 TVG / R300 TVE





0.25 M 0.5 M 0.75 M 1 M

## Find us locally at www.dynapac.com

We reserve the right to change specifications without notice. Photos and illustrations do not always show standard versions of machines. The above information is a general description only, all informations are supplied without liability.