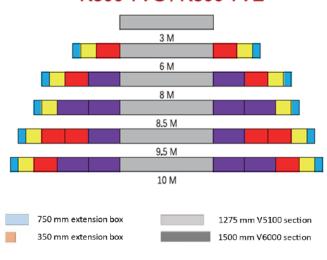

-----------------------------|---------|
| B1. Width, max.             | 3470 mm |
| B2. Width, standard         | 2550 mm |
| B3. Width, center of tracks | 1992 mm |
| C1. Track width             | 320 mm  |
| H1. Height, max.            | 3900 mm |
| H2. Height, transport       | 3100 mm |
| H3. Height                  | 525 mm  |
| L1. Length                  | 6630 mm |
| L3. Length, hopper          | 2600 mm |

## Find us locally at www.dynapac.com

We reserve the right to change specifications without notice. Photos and illustrations do not always show standard versions of machines. The above information is a general description only, all informations are supplied without liability.



# **COMPATIBLE SCREEDS**

# **V5100 TV / TV E**



# **V6000 TV / TV E**



# R300 TVG / R300 TVE





0.25 M 0.5 M 0.75 M 1 M

## Find us locally at www.dynapac.com

We reserve the right to change specifications without notice. Photos and illustrations do not always show standard versions of machines. The above information is a general description only, all informations are supplied without liability.