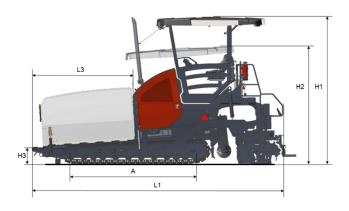

# **DIMENSIONS**

## **DIMENSIONS**

| A. Axle track               | 3360 mm |
|-----------------------------|---------|
| B1. Width, max.             | 3470 mm |
| B2. Width, standard         | 2550 mm |
| B3. Width, center of tracks | 1992 mm |
| C1. Track width             | 320 mm  |
| H1. Height, max.            | 3900 mm |
| H2. Height, transport       | 3100 mm |
| H3. Height                  | 525 mm  |
| L1. Length                  | 6630 mm |
| L3. Length, hopper          | 2600 mm |