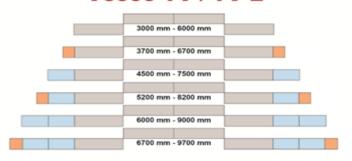

| 3360 mm |
|-----------------------------|---------|
| B1. Width, max.             | 3470 mm |
| B2. Width, standard         | 2550 mm |
| B3. Width, center of tracks | 1992 mm |
| C1. Track width             | 320 mm  |
| H1. Height, max.            | 3900 mm |
| H2. Height, transport       | 3100 mm |
| H3. Height                  | 525 mm  |
| L1. Length                  | 6630 mm |
| L3. Length, hopper          | 2600 mm |

## Find us locally at www.dynapac.com

We reserve the right to change specifications without notice. Photos and illustrations do not always show standard versions of machines. The above information is a general description only, all informations are supplied without liability.



# **COMPATIBLE SCREEDS**

# **V5100 TV / TV E**



# **V6000 TV / TV E**



# R300 TVG / R300 TVE





0.25 M 0.5 M 0.75 M 1 M

## Find us locally at www.dynapac.com

We reserve the right to change specifications without notice. Photos and illustrations do not always show standard versions of machines. The above information is a general description only, all informations are supplied without liability.