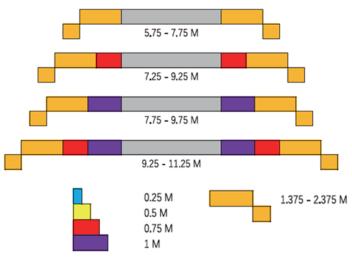

# **COMPATIBLE SCREEDS**

# V5100 TV / TV E

R300 TVG / R300 TVE

## V6000 TV / TV E

### R300 TVG HEE / R300 TVE HEE