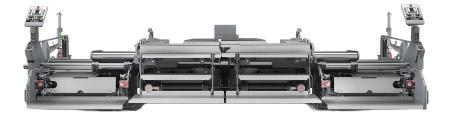

# F2550CS HIGHWAY PAVERS

### DIMENSIONS

| A. Axle track               | 3360 mm |
|-----------------------------|---------|
| B1. Width, max.             | 3470 mm |
| B2. Width, standard         | 2550 mm |
| B3. Width, center of tracks | 1992 mm |
| C1. Track width             | 320 mm  |
| H1. Height, max.            | 3900 mm |
| H2. Height, transport       | 3100 mm |
| H3. Height                  | 525 mm  |
| L1. Length                  | 6630 mm |
| L3. Length, hopper          | 2600 mm |