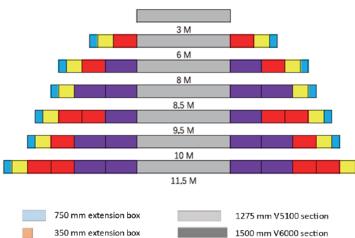

----------------------------|---------|
| B1. Width, max.             | 3470 mm |
| B2. Width, standard         | 2550 mm |
| B3. Width, center of tracks | 1992 mm |
| C1. Track width             | 320 mm  |
| H1. Height, max.            | 3900 mm |
| H2. Height, transport       | 3100 mm |
| H3. Height                  | 525 mm  |
| L1. Length                  | 6630 mm |
| L3. Length, hopper          | 2600 mm |



#### Find us locally at www.dynapac.com

We reserve the right to change specifications without notice. Photos and illustrations do not always show standard versions of machines. The above information is a general description only, all informations are supplied without liability.



# F2550CS HIGHWAY PAVERS



# **COMPATIBLE SCREEDS**

# V5100 TV / TV E



R300 TVG / R300 TVE



## V6000 TV / TV E



### R300 TVG HEE / R300 TVE HEE



#### Find us locally at www.dynapac.com

We reserve the right to change specifications without notice. Photos and illustrations do not always show standard versions of machines. The above information is a general description only, all informations are supplied without liability.

dynapac\_f2550cs\_en-20231219.133453.pdf 2023-12-19 13:35