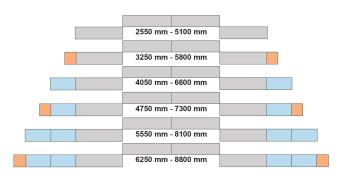

| 3360 mm |
|-----------------------------|---------|
| B1. Width, max.             | 3470 mm |
| B2. Width, standard         | 2550 mm |
| B3. Width, center of tracks | 1992 mm |
| C1. Track width             | 320 mm  |
| H1. Height, max.            | 3900 mm |
| H2. Height, transport       | 3100 mm |
| H3. Height                  | 525 mm  |
| L1. Length                  | 6630 mm |
| L3. Length, hopper          | 2600 mm |



#### Find us locally at www.dynapac.com

We reserve the right to change specifications without notice. Photos and illustrations do not always show standard versions of machines. The above information is a general description only, all informations are supplied without liability.



# F2550CS HIGHWAY PAVERS



# **COMPATIBLE SCREEDS**

# V5100 TV / TV E



R300 TVG / R300 TVE



## V6000 TV / TV E



### R300 TVG HEE / R300 TVE HEE



#### Find us locally at www.dynapac.com

We reserve the right to change specifications without notice. Photos and illustrations do not always show standard versions of machines. The above information is a general description only, all informations are supplied without liability.

dynapac\_f2550cs\_en-20231219.133453.pdf 2023-12-19 13:35