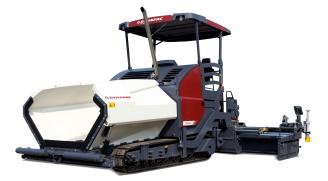

# F2550CS HIGHWAY PAVERS

# Weight

| Basic width         | 2.55 m |
|---------------------|--------|
| Working width, max. | 11.5 m |
| Ramp angle          | 13°    |
|                     |        |

### CAPACITY

| Placement thickness (max)      | 500 mm  |
|--------------------------------|---------|
| Theoretical placement capacity | 800 t/h |

## **MATERIAL HOPPER**

| Capacity                        | 17 t          |
|---------------------------------|---------------|
| Dumping height (center/outside) | 525 mm/530 mm |
| Hopper width, internal          | 3.29 m        |