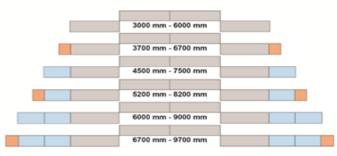

------|---------|
| B1. Width, max.             | 3470 mm |
| B2. Width, standard         | 2550 mm |
| B3. Width, center of tracks | 1992 mm |
| C1. Track width             | 320 mm  |
| H1. Height, max.            | 3900 mm |
| H2. Height, transport       | 3100 mm |
| H3. Height                  | 525 mm  |
| L1. Length                  | 6630 mm |
| L3. Length, hopper          | 2600 mm |



#### Find us locally at www.dynapac.com

We reserve the right to change specifications without notice. Photos and illustrations do not always show standard versions of machines. The above information is a general description only, all informations are supplied without liability.



# F2550CS HIGHWAY PAVERS



# **COMPATIBLE SCREEDS**

# V5100 TV / TV E



R300 TVG / R300 TVE



## V6000 TV / TV E



### R300 TVG HEE / R300 TVE HEE



#### Find us locally at www.dynapac.com

We reserve the right to change specifications without notice. Photos and illustrations do not always show standard versions of machines. The above information is a general description only, all informations are supplied without liability.

dynapac\_f2550cs\_en-20231219.133453.pdf 2023-12-19 13:35