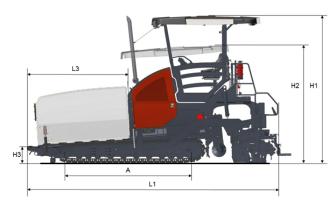

# DIMENSIONS

### DIMENSIONS

| A. Axle track               | 3360 mm |
|-----------------------------|---------|
| B1. Width, max.             | 3470 mm |
| B2. Width, standard         | 2550 mm |
| B3. Width, center of tracks | 1992 mm |
| C1. Track width             | 320 mm  |
| H1. Height, max.            | 3900 mm |
| H2. Height, transport       | 3100 mm |
| H3. Height                  | 525 mm  |
| L1. Length                  | 6630 mm |
| L3. Length, hopper          | 2600 mm |