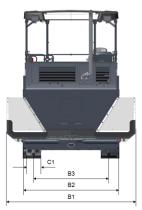

# DIMENSIONS

### DIMENSIONS

| A. Axle track               | 3360 mm |
|-----------------------------|---------|
| B1. Width, max.             | 3470 mm |
| B2. Width, standard         | 2550 mm |
| B3. Width, center of tracks | 1992 mm |
| C1. Track width             | 320 mm  |
| H1. Height, max.            | 3900 mm |
| H2. Height, transport       | 3100 mm |
| H3. Height                  | 525 mm  |
| L1. Length                  | 6630 mm |
| L3. Length, hopper          | 2600 mm |