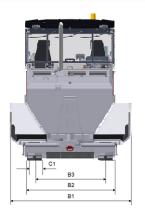

# **DIMENSIONS**

## **DIMENSIONS**

| A. Axle track               | 3.36 m |
|-----------------------------|--------|
| B1. Width, max.             | 3.46 m |
| B2. Width, standard         | 2.55 m |
| B3. Width, center of tracks | 1.99 m |
| C1. Track width             | 0.32 m |
| H1. Height, max.            | 3.90 m |
| H2. Height, transport       | 3.09 m |
| H3. Height                  | 0.49 m |
| L1. Length                  | 7.53 m |
| L3. Length, hopper          | 2.07 m |