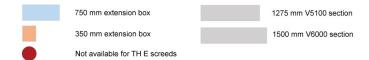

---------------------|--------|
| B1. Width, max.             | 3.46 m |
| B2. Width, standard         | 2.55 m |
| B3. Width, center of tracks | 1.99 m |
| C1. Track width             | 0.32 m |
| H1. Height, max.            | 3.90 m |
| H2. Height, transport       | 3.09 m |
| H3. Height                  | 0.49 m |
| L1. Length                  | 7.53 m |
| L3. Length, hopper          | 2.07 m |



## Find us locally at www.dynapac.com

We reserve the right to change specifications without notice. Photos and illustrations do not always show standard versions of machines. The above information is a general description only, all informations are supplied without liability.



# SD2500CS Protac SPRAY PAVER



# **COMPATIBLE SCREEDS**

## **V5100 TV E / TH E**



## **V6000 TV E / TH E**





## Find us locally at www.dynapac.com

We reserve the right to change specifications without notice. Photos and illustrations do not always show standard versions of machines. The above information is a general description only, all informations are supplied without liability.