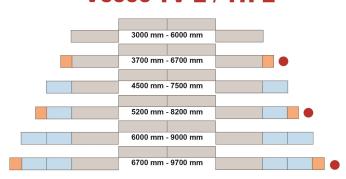

-----------------------|--------|
| B1. Width, max.             | 3.46 m |
| B2. Width, standard         | 2.55 m |
| B3. Width, center of tracks | 1.99 m |
| C1. Track width             | 0.32 m |
| H1. Height, max.            | 3.90 m |
| H2. Height, transport       | 3.09 m |
| H3. Height                  | 0.49 m |
| L1. Length                  | 7.53 m |
| L3. Length, hopper          | 2.07 m |



## Find us locally at www.dynapac.com

We reserve the right to change specifications without notice. Photos and illustrations do not always show standard versions of machines. The above information is a general description only, all informations are supplied without liability.



# SD2500CS Protac SPRAY PAVER



# **COMPATIBLE SCREEDS**

## **V5100 TV E / TH E**



## **V6000 TV E / TH E**





## Find us locally at www.dynapac.com

We reserve the right to change specifications without notice. Photos and illustrations do not always show standard versions of machines. The above information is a general description only, all informations are supplied without liability.