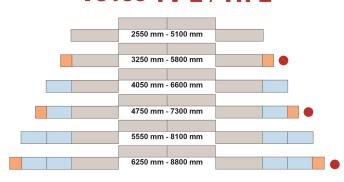

| 3.36 m |
|-----------------------------|--------|
| B1. Width, max.             | 3.46 m |
| B2. Width, standard         | 2.55 m |
| B3. Width, center of tracks | 1.99 m |
| C1. Track width             | 0.32 m |
| H1. Height, max.            | 3.90 m |
| H2. Height, transport       | 3.09 m |
| H3. Height                  | 0.49 m |
| L1. Length                  | 7.53 m |
| L3. Length, hopper          | 2.07 m |



## Find us locally at www.dynapac.com

We reserve the right to change specifications without notice. Photos and illustrations do not always show standard versions of machines. The above information is a general description only, all informations are supplied without liability.



# SD2500CS Protac SPRAY PAVER



# **COMPATIBLE SCREEDS**

## **V5100 TV E / TH E**



## **V6000 TV E / TH E**





## Find us locally at www.dynapac.com

We reserve the right to change specifications without notice. Photos and illustrations do not always show standard versions of machines. The above information is a general description only, all informations are supplied without liability.