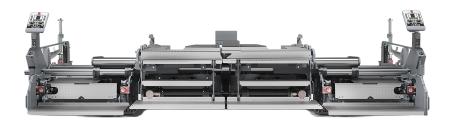

# SD2500CS Protac **SPRAY PAVER**

- · Stay safe with great overview
- Extend your paving season with the Dynapac THE screed
- The PROTAC can spray 200g/m² with a uniform and even spray pattern
- Spray up to 6.5m wide roads stepless
- The slidable spray bars automatically follow the screed movement

# SD2500CS Protac SPRAY PAVER

- Stay safe with great overview
- Extend your paving season with the Dynapac THE screed
- The PROTAC can spray 200g/m² with a uniform and even spray pattern
- Spray up to 6.5m wide roads stepless
- The slidable spray bars automatically follow the screed movement

# SD2500CS Protac SPRAY PAVER