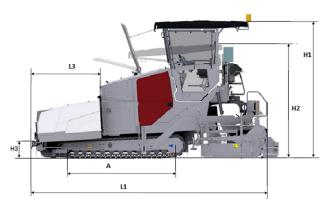

# **DIMENSIONS**

## **DIMENSIONS**

| A. Axle track               | 3.36 m |
|-----------------------------|--------|
| B1. Width, max.             | 3.46 m |
| B2. Width, standard         | 2.55 m |
| B3. Width, center of tracks | 1.99 m |
| C1. Track width             | 0.32 m |
| H1. Height, max.            | 3.90 m |
| H2. Height, transport       | 3.09 m |
| H3. Height                  | 0.49 m |
| L1. Length                  | 7.53 m |
| L3. Length, hopper          | 2.07 m |