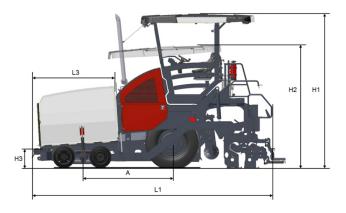

# **DIMENSIONS**

### **DIMENSIONS**

| A. Wheelbase           | 2.24 m |
|------------------------|--------|
| B1. Width, max.        | 3.25 m |
| B2. Width, standard    | 2.55 m |
| B3. Width, wheel track | 2.05 m |
| H1. Height, max.       | 3.90 m |
| H2. Height, transport  | 3.10 m |
| H3. Height             | 0.49 m |
| L1. Length             | 6.10 m |
| L3. Length, hopper     | 2.12 m |