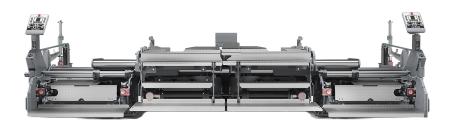

# SD2500W HIGHWAY PAVERS

- Intuitive PaveManager 2.0 user interface
- · Integrated advanced leveling solutions
- · Maximum variability
- · Perfect overview with slidable cabin
- Efficient drive train