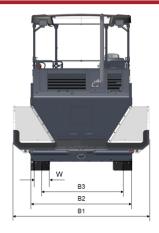

# **DIMENSIONS**

### **DIMENSIONS**

| A. Wheelbase           | 2.24 m |
|------------------------|--------|
| B1. Width, max.        | 3.25 m |
| B2. Width, standard    | 2.55 m |
| B3. Width, wheel track | 2.05 m |
| H1. Height, max.       | 3.90 m |
| H2. Height, transport  | 3.10 m |
| H3. Height             | 0.49 m |
| L1. Length             | 6.10 m |
| L3. Length, hopper     | 2.12 m |