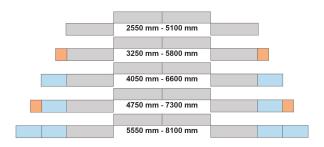

y
- Perfect overview with slidable cabin
- Efficient drive train

# **DIMENSIONS**





### **DIMENSIONS**

| A. Wheelbase           | 2.24 m |
|------------------------|--------|
| B1. Width, max.        | 3.25 m |
| B2. Width, standard    | 2.55 m |
| B3. Width, wheel track | 2.05 m |
| H1. Height, max.       | 3.90 m |
| H2. Height, transport  | 3.10 m |
| H3. Height             | 0.49 m |
| L1. Length             | 6.10 m |
| L3. Length, hopper     | 2.12 m |

## Find us locally at www.dynapac.com

We reserve the right to change specifications without notice. Photos and illustrations do not always show standard versions of machines. The above information is a general description only, all informations are supplied without liability.



# **COMPATIBLE SCREEDS**

## **V5100 TV / TV E**





## Find us locally at www.dynapac.com

We reserve the right to change specifications without notice. Photos and illustrations do not always show standard versions of machines. The above information is a general description only, all informations are supplied without liability.