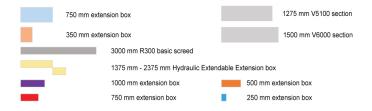

- Perfect overview with slidable cabin
- Efficient drive train

# **DIMENSIONS**





### **DIMENSIONS**

| A. Wheelbase           | 2.24 m |
|------------------------|--------|
| B1. Width, max.        | 3.25 m |
| B2. Width, standard    | 2.55 m |
| B3. Width, wheel track | 2.05 m |
| H1. Height, max.       | 3.90 m |
| H2. Height, transport  | 3.10 m |
| H3. Height             | 0.49 m |
| L1. Length             | 6.10 m |
| L3. Length, hopper     | 2.12 m |

## Find us locally at www.dynapac.com

We reserve the right to change specifications without notice. Photos and illustrations do not always show standard versions of machines. The above information is a general description only, all informations are supplied without liability.



# **COMPATIBLE SCREEDS**

## **V5100 TV / TV E**





## Find us locally at www.dynapac.com

We reserve the right to change specifications without notice. Photos and illustrations do not always show standard versions of machines. The above information is a general description only, all informations are supplied without liability.