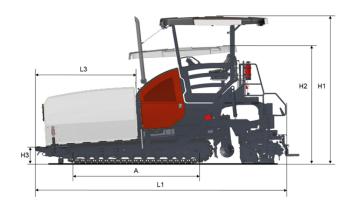

# **DIMENSIONS**

## **DIMENSIONS**

| A. Axle track               | 3.36 m  |
|-----------------------------|---------|
| B1. Width, max.             | 3460 mm |
| B2. Width, standard         | 2.55 m  |
| B3. Width, center of tracks | 1.99 m  |
| C1. Track width             | 0.32 m  |
| H1. Height, max.            | 3.90 m  |
| H2. Height, transport       | 3.10 m  |
| H3. Height                  | 0.46 m  |
| L1. Length                  | 6.63 m  |
| L3. Length, hopper          | 2.60 m  |