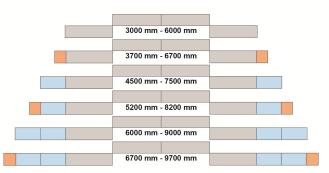

| 3.36 m  |
|-----------------------------|---------|
| B1. Width, max.             | 3460 mm |
| B2. Width, standard         | 2.55 m  |
| B3. Width, center of tracks | 1.99 m  |
| C1. Track width             | 0.32 m  |
| H1. Height, max.            | 3.90 m  |
| H2. Height, transport       | 3.10 m  |
| H3. Height                  | 0.46 m  |
| L1. Length                  | 6.63 m  |
| L3. Length, hopper          | 2.60 m  |

## Find us locally at www.dynapac.com

We reserve the right to change specifications without notice. Photos and illustrations do not always show standard versions of machines. The above information is a general description only, all informations are supplied without liability.





# **COMPATIBLE SCREEDS**

# **V5100 TV / TV E**



## **V6000 TV / TV E**



# **R300 TV / TV E**





#### Find us locally at www.dynapac.com

We reserve the right to change specifications without notice. Photos and illustrations do not always show standard versions of machines. The above information is a general description only, all informations are supplied without liability.