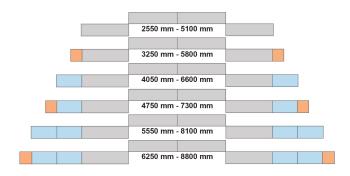

S**

| A. Axle track               | 3.36 m  |
|-----------------------------|---------|
| B1. Width, max.             | 3460 mm |
| B2. Width, standard         | 2.55 m  |
| B3. Width, center of tracks | 1.99 m  |
| C1. Track width             | 0.32 m  |
| H1. Height, max.            | 3.90 m  |
| H2. Height, transport       | 3.10 m  |
| H3. Height                  | 0.46 m  |
| L1. Length                  | 6.63 m  |
| L3. Length, hopper          | 2.60 m  |

## Find us locally at www.dynapac.com

We reserve the right to change specifications without notice. Photos and illustrations do not always show standard versions of machines. The above information is a general description only, all informations are supplied without liability.





# **COMPATIBLE SCREEDS**

# **V5100 TV / TV E**



## **V6000 TV / TV E**



# **R300 TV / TV E**





#### Find us locally at www.dynapac.com

We reserve the right to change specifications without notice. Photos and illustrations do not always show standard versions of machines. The above information is a general description only, all informations are supplied without liability.