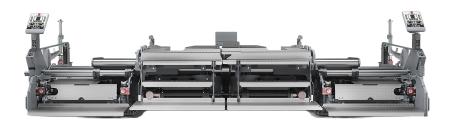

# SD2530CS HIGHWAY PAVERS

- Integrated advanced leveling solutions
- Big hopper volume
- · Perfect overview with slidable cabin
- Increased traction due to longer tracks