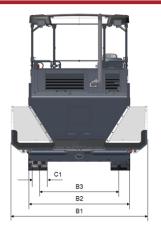

# **DIMENSIONS**

## **DIMENSIONS**

| A. Axle track               | 3.36 m  |
|-----------------------------|---------|
| B1. Width, max.             | 3460 mm |
| B2. Width, standard         | 2.55 m  |
| B3. Width, center of tracks | 1.99 m  |
| C1. Track width             | 0.32 m  |
| H1. Height, max.            | 3.90 m  |
| H2. Height, transport       | 3.10 m  |
| H3. Height                  | 0.46 m  |
| L1. Length                  | 6.63 m  |
| L3. Length, hopper          | 2.60 m  |