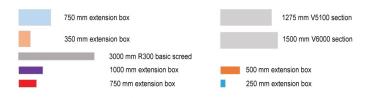

-------------------------|---------|
| B1. Width, max.             | 3460 mm |
| B2. Width, standard         | 2.55 m  |
| B3. Width, center of tracks | 1.99 m  |
| C1. Track width             | 0.32 m  |
| H1. Height, max.            | 3.90 m  |
| H2. Height, transport       | 3.10 m  |
| H3. Height                  | 0.46 m  |
| L1. Length                  | 6.63 m  |
| L3. Length, hopper          | 2.60 m  |

## Find us locally at www.dynapac.com

We reserve the right to change specifications without notice. Photos and illustrations do not always show standard versions of machines. The above information is a general description only, all informations are supplied without liability.





# **COMPATIBLE SCREEDS**

# **V5100 TV / TV E**



## **V6000 TV / TV E**



# **R300 TV / TV E**





#### Find us locally at www.dynapac.com

We reserve the right to change specifications without notice. Photos and illustrations do not always show standard versions of machines. The above information is a general description only, all informations are supplied without liability.